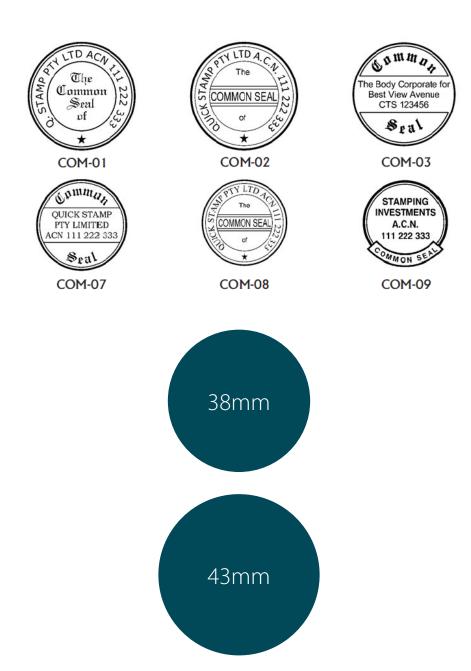

## **Ordering your Common Seal Stamp**

To order your stamp, click on the 'order by quote' button.

See page 2 of this guide for how to complete the order form.

| Request Quote                                      |           |                                  |         |                   |                          |
|----------------------------------------------------|-----------|----------------------------------|---------|-------------------|--------------------------|
| Customer Detail                                    |           |                                  |         |                   | Required Information     |
| First Name                                         | •         | Last Name                        |         | • Email Address   | •                        |
| Quote Details                                      |           |                                  |         |                   |                          |
| Quote Title                                        |           |                                  |         |                   |                          |
| Type in a Job Name fo                              | r you     | r order eg Stamp CC              | M-01    | •                 |                          |
| Quote Type  • Existing Custom                      |           | make sure that 'E                | xisting | y quote is select | ted                      |
| COM-01 Hand Stamp                                  |           |                                  |         | ÷ •               |                          |
| Size                                               |           |                                  |         |                   | Check that these details |
| 38mm round                                         |           |                                  |         |                   | are correct.             |
| Quantity                                           |           |                                  |         |                   | Make changes if required |
| 1                                                  |           |                                  |         |                   |                          |
| How to Order Your Stamp                            |           |                                  |         |                   |                          |
| View the Stamp Ordering Instruction                | ns        |                                  |         | -                 |                          |
| Total (Ex. GST)  What is your company name and bes | t contac  | t phone number?                  |         | \$ 34.00          |                          |
| Your Business Nar                                  | ne &      | Phone No                         |         | 7.                |                          |
| Do you have a logo?                                |           |                                  |         |                   |                          |
| NA                                                 |           |                                  |         |                   | 0                        |
| Do you have any images, sketches or                | informa   | ation that you can upload to us? |         | **                |                          |
| NA                                                 |           |                                  |         |                   | <b>②</b>                 |
| Describe in as much detail as you can              | n exactly | what you want designed.          |         |                   |                          |
| Details to appear on<br>Plan No                    | the s     | tamp - eg Business N             | ame &   | ABN, ACN or       | 0                        |
| Upload Button                                      |           |                                  |         |                   |                          |
| ± Select File                                      |           |                                  |         |                   |                          |
| Upload another file                                |           |                                  |         |                   |                          |
| ± Select File                                      |           |                                  |         |                   |                          |
| Enter security code                                | •         | CTFAW 2                          |         |                   |                          |